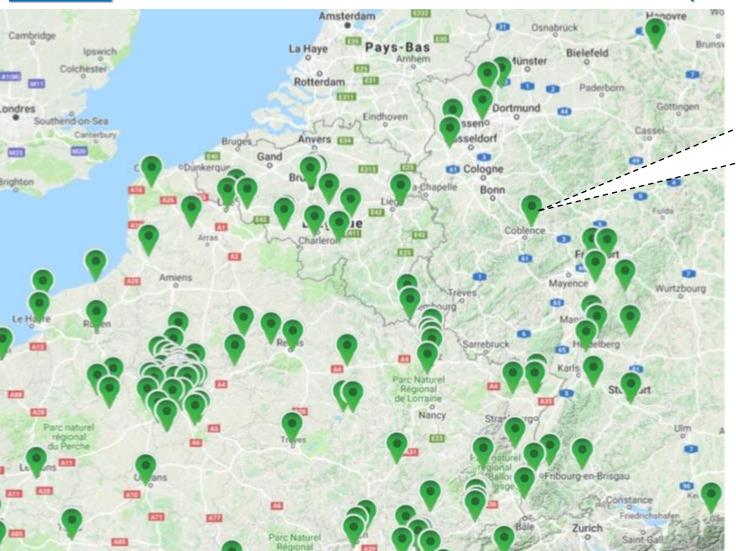

## **Net** Addict Remote

**EXAMPLE**: GeoLocation of all the devices of the Company

Mouse pointer

Name, location,

date and time