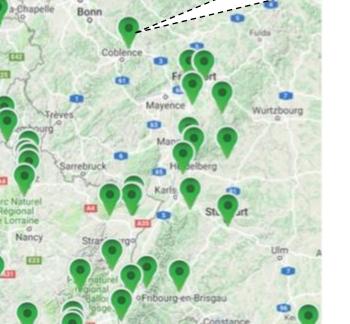

## **Net** Addict Remote

**EXAMPLE**: GeoLocation of all the devices of the Company

Mouse pointer

Name, location,

date and time