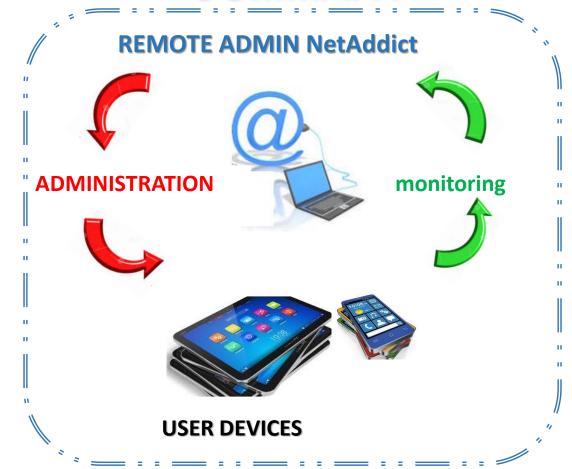

#### Remote Administration and fleet monitoring

- No installation needed.
- Secured access to the NetAddict website.
- Delegation of the administration.
- Users and profiles settings:
  - > SECURITY
  - > MDM
  - > PIM

#### Fleet monitoring:

- > Geolocation
- > Route
- Usage Statistics